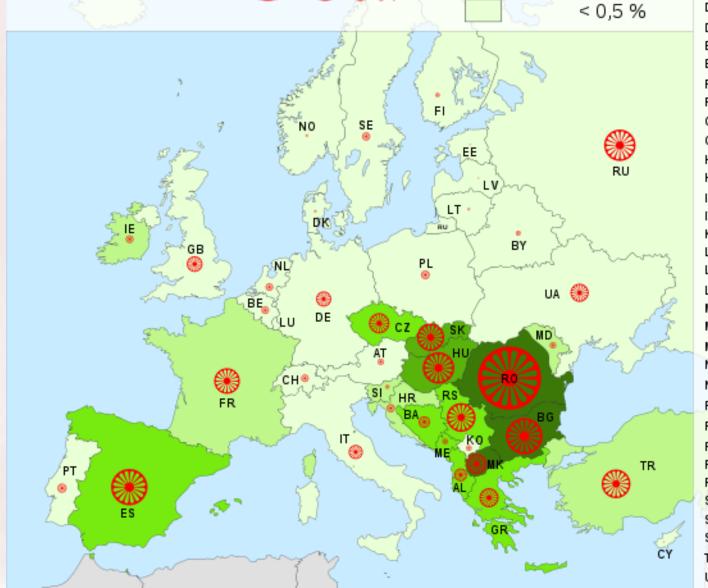

#### Les Roms en Europe en 2007

Estimation haute Total: 9 175 000

| BA         Bosnie-Herzégovine         80 000           BE         Belgique         35 000           BG         Bulgarie         800 000           BY         Biélorussie         15 000           CH         Suisse         35 000           CY         Chypre         1 500           CZ         Tchéquie         250 000           DE         Allemagne         140 000           DE         Allemagne         140 000           DE         Estonie         1 500           ES         Espagne         800 000           ES         Espagne         800 000           FR         France         400 000           GR         Grèce         220 000           HR         Croatie         40 000           HU         Hongrie         600 000           IE         Irlande         35 000           KO         Kosovo         20 000           LV         Lettonie         8 000           MD         Moldavie         25 000           ME         Monténégro         20 000           MK         Macédoine         250 000           MC         Pays-Bas         35 000                                                   | ÅL  | Albanie            | 100  | 000 |
|----------------------------------------------------------------------------------------------------------------------------------------------------------------------------------------------------------------------------------------------------------------------------------------------------------------------------------------------------------------------------------------------------------------------------------------------------------------------------------------------------------------------------------------------------------------------------------------------------------------------------------------------------------------------------------------------------------------------------------------------------------------------------------------------------------------------------------------------------------------------------------------------------------------------------------------------------------------------------------------------------------------------------------------------------------------------------------------------------------------------------|-----|--------------------|------|-----|
| BE         Belgique         35 000           BG         Bulgarie         800 000           BY         Biélorussie         15 000           CH         Suisse         35 000           CY         Chypre         1 500           CZ         Tchéquie         250 000           DE         Allemagne         140 000           DE         Allemagne         140 000           DE         Estonie         1 500           EE         Estonie         12 000           FR         France         400 000           FR         France         400 000           GR         Grèce         220 000           HU         Hongrie         600 000           IE         Irlande         35 000           HU         Hongrie         4 000           KO         Kosovo         20 000           LT         Lituanie         4 000           LV         Lettonie         8 000           MD         Moldavie         25 000           ME         Monténégro         20 000           MK         Macédoine         250 000           MC         Pays-Bas         35 000                                                                 | ΑT  | Autriche           | 25   | 000 |
| BG         Bulgarie         800 000           BY         Biélorussie         15 000           CH         Suisse         35 000           CY         Chypre         1 500           CZ         Tchéquie         250 000           DE         Allemagne         140 000           DK         Danemark         4 000           EE         Estonie         1 500           ES         Espagne         800 000           FI         Finlande         12 000           FR         France         400 000           GR         Grèce         220 000           HR         Croatie         40 000           HR         Croatie         40 000           HE         Irlande         35 000           HC         Kosovo         20 000           LT         Lituanie         4 000           LV         Lettonie         8 000           MD         Moldavie         25 000           ME         Monténégro         20 000           MK         Macédoine         250 000           NL         Pays-Bas         35 000           NL         Pays-Bas         35 000                                                                  | BA  | Bosnie-Herzégovine | e 80 | 000 |
| BY         Biélorussie         15 000           CH         Suisse         35 000           CY         Chypre         1 500           CZ         Tchéquie         250 000           DE         Allemagne         140 000           DE         Allemagne         1 500           DE         Estonie         1 500           EE         Estonie         1 2 000           EF         Finlande         12 000           FR         France         400 000           GR         Grèce         220 000           HU         Hongrie         600 000           IE         Irlande         35 000           HU         Hongrie         120 000           KO         Kosovo         20 000           LT         Lituanie         4 000           LV         Lettonie         8 000           MD         Moldavie         25 000           ME         Monténégro         20 000           MK         Macédoine         250 000           MK         Macédoine         250 000           NO         Norvège         4 000           PL         Pologne         45 000                                                                 | BE  | Belgique           | 35   | 000 |
| CH Suisse         35 000           CY Chypre         1 500           CZ Tchéquie         250 000           DE Allemagne         140 000           DK Danemark         4 000           EE Estonie         1 500           ES Espagne         800 000           FI Finlande         12 000           FR France         400 000           GR Grèce         220 000           HR Croatie         40 000           HR Croatie         40 000           HR Croatie         40 000           HU Hongrie         600 000           IE Irlande         35 000           IT Italie         120 000           LV Lituanie         4 000           LV Lettonie         8 000           MD Moldavie         25 000           MK Macédoine         250 000           MK Macédoine         250 000           NL Pays-Bas         35 000           NL Pays-Bas         35 000           NC PL Pologne         45 000           PL Pologne         50 000           RO Roumanie         2 400 000           RS Serbie         500 000           RS Serbie         500 000           RS Siede                                                | ВG  | Bulgarie           | 800  | 000 |
| CY         Chypre         1 500           CZ         Tchéquie         250 000           DE         Allemagne         140 000           DK         Danemark         4 000           EE         Estonie         1 500           ES         Espagne         800 000           FR         France         400 000           FR         France         400 000           GR         Grèce         220 000           HR         Croatie         40 000           HR         Croatie         40 000           HU         Hongrie         600 000           IE         Irlande         35 000           IT         Italie         120 000           KO         Kosovo         20 000           LV         Lituanie         4 000           LV         Lettonie         8 000           ME         Monténégro         20 000           MK         Macédoine         250 000           MK         Macédoine         250 000           PL         Pologne         45 000           PL         Pologne         45 000           PL         Portugal         50 000                                                                      | ВΥ  | Biélorussie        | 15   | 000 |
| CZ Tchéquie         250 000           DE Allemagne         140 000           DK Danemark         4 000           EE Estonie         1 500           ES Espagne         800 000           FR France         400 000           GR Grèce         220 000           HR Croatie         40 000           HU Hongrie         600 000           IE Irlande         35 000           IT Italie         120 000           LV Loxembourg         150           LV Lettonie         8 000           MD Moldavie         25 000           MK Macédoine         250 000           MK Macédoine         250 000           MK Macédoine         250 000           NO Norvège         4 000           PL Pologne         45 000           PL Portugal         50 000           RO Roumanie         2 400 000           RS Serbie         500 000           RU Russie         500 000           SE Siède         40 000           SK Slovaquie         450 000           TR Turquie         500 000                                                                                                                                         | СН  | Suisse             | 35   | 000 |
| DE Allemagne 140 000 DK Danemark 4 000 EE Estonie 1 500 ES Espagne 800 000 FR Finlande 12 000 FR France 400 000 GR Grèce 220 000 HR Croatie 40 000 HE Irlande 35 000 IT Italie 120 000 LT Lituanie 4 000 LT Lituanie 4 000 LT Lituanie 4 000 LT Lituanie 500 000 MK Macédoine 25 000 MK Macédoine 25 000 MK Macédoine 25 000 MK Macédoine 25 000 NL Pays-Bas 35 000 NL Pays-Bas 35 000 PL Pologne 45 000 PL Pologne 45 000 PL Portugal 50 000 RO Roumanie 2 400 000 RS Serbie 500 000 RS Serbie 500 000 RS Serbie 500 000 SE Suède 40 000 SK Slovaquie 450 000 TR Turquie 500 000                                                                                                                                                                                                                                                                                                                                                                                                                                                                                                                                          | CY  | Chypre             | 1    | 500 |
| DK Danemark                                                                                                                                                                                                                                                                                                                                                                                                                                                                                                                                                                                                                                                                                                                                                                                                                                                                                                                                                                                                                                                                                                                | CZ  | Tchéquie           | 250  | 000 |
| EE Estonie 1 500 ES Espagne 800 000 FI Finlande 12 000 FR France 400 000 GR Grèce 220 000 HR Croatie 40 000 HE Irlande 35 000 IE Irlande 35 000 IT Italie 120 000 LT Lituanie 4 000 LT Lituanie 4 000 LT Lituanie 50 000 MK Macédoine 25 000 PL Pologne 45 000 PL Pologne 45 000 PL Portugal 50 000 RO Roumanie 2 400 000 RS Serbie 500 000 RS Serbie 500 000 SE Suède 40 000 SE Suède 40 000 SK Slovaquie 450 000 FR Turquie 500 000                                                                                                                                                                                                                                                                                                                                                                                                                                                                                                                                                                                  | DE  | Allemagne          | 140  | 000 |
| ES Espagne 800 000 FI Finlande 12 000 FR France 400 000 GR France 220 000 HR Croatie 40 000 HU Hongrie 600 000 IE Irlande 120 000 IT Italie 120 000 LT Lituanie 4 000 LU Luxembourg 150 LU Luxembourg 25 000 ME Monténégro 20 000 MK Macédoine 25 000 MK Macédoine 250 000 MK Macédoine 250 000 PL Pologne 45 000 PL Pologne 45 000 PL Portugal 50 000 RO Roumanie 2 400 000 RS Serbie 500 000 RS Serbie 500 000 SE Suède 40 000 SE Suède 40 000 SK Slovaquie 450 000 TR Turquie 500 000                                                                                                                                                                                                                                                                                                                                                                                                                                                                                                                                                                                                                                   | DK  | Danemark           | े 4  | 000 |
| FI Finlande 12 000 FR France 400 000 GB Royaume-Uni 150 000 GR Grèce 220 000 HR Croatie 40 000 HU Hongrie 600 000 IE Irlande 35 000 IT Italie 120 000 LT Lituanie 4 000 LT Lituanie 4 000 LT Lituanie 8 000 MD Moldavie 8 000 ME Monténégro 20 000 MK Macédoine 25 000 MK Macédoine 250 000 MK Macédoine 250 000 NL Pays-Bas 35 000 NL Pays-Bas 35 000 PL Pologne 45 000 PT Portugal 50 000 RO Roumanie 2 400 000 RO Roumanie 2 400 000 RS Serbie 500 000 RU Russie 500 000 SE Suède 40 000 SK Slovaquie 450 000 TR Turquie 500 000                                                                                                                                                                                                                                                                                                                                                                                                                                                                                                                                                                                        | EE  | Estonie            | 1    | 500 |
| FR         France         400 000           GB         Royaume-Uni         150 000           GR         Grèce         220 000           HR         Croatie         40 000           HU         Hongrie         600 000           IE         Irlande         35 000           IT         Italie         120 000           KO         Kosovo         20 000           LT         Lituanie         4 000           LU         Luxembourg         150           LV         Lettonie         8 000           ME         Monténégro         20 000           MK         Macédoine         250 000           NL         Pays-Bas         35 000           NL         Pays-Bas         35 000           PL         Pologne         45 000           PL         Pologne         45 000           RO         Roumanie         2 400 000           RS         Serbie         500 000           RE         Suède         40 000           SE         Suède         40 000           SK         Slovénie         10 000           SK         Slovénie         10 000 <t< td=""><td>ES</td><td>Espagne</td><td>800</td><td>000</td></t<> | ES  | Espagne            | 800  | 000 |
| GB Royaume-Uni         150 000           GR Grèce         220 000           HR Croatie         40 000           HU Hongrie         600 000           IE Irlande         35 000           IT Italie         120 000           KO Kosovo         20 000           LT Lituanie         4 000           LU Luxembourg         150           LV Lettonie         8 000           MD Moldavie         25 000           ME Monténégro         20 000           MK Macédoine         250 000           NL Pays-Bas         35 000           NL Pays-Bas         35 000           NL Pologne         45 000           PL Pologne         45 000           PL Portugal         50 000           RO Roumanie         2 400 000           RS Serbie         500 000           SE Suède         40 000           SE Suède         40 000           SK Slovaquie         450 000           TR Turquie         500 000                                                                                                                                                                                                                    | FI  | Finlande           | 12   | 000 |
| GR         Grèce         220 000           HR         Croatie         40 000           HU         Hongrie         600 000           IE         Irlande         35 000           IT         Italie         120 000           KO         Kosovo         20 000           LT         Lituanie         4 000           LU         Luxembourg         150           LV         Lettonie         8 000           MD         Moldavie         25 000           ME         Monténégro         20 000           MK         Macédoine         250 000           NL         Pays-Bas         35 000           NO         Norvège         4 000           PL         Pologne         45 000           PL         Portugal         50 000           RO         Roumanie         2 400 000           RS         Serbie         500 000           SE         Suède         40 000           SK         Slovénie         10 000           SK         Slováquie         450 000           TR         Turquie         500 000                                                                                                                | FR  | France             | 400  | 000 |
| HR         Croatie         40 000           HU         Hongrie         600 000           IE         Irlande         35 000           IE         Irlande         120 000           KO         Kosovo         20 000           LT         Lituanie         4 000           LU         Luxembourg         150           LV         Lettonie         8 000           MD         Moldavie         25 000           ME         Monténégro         20 000           MK         Macédoine         250 000           NL         Pays-Bas         35 000           NL         Pays-Bas         35 000           PL         Pologne         45 000           PL         Pologne         45 000           RO         Roumanie         2 400 000           RS         Serbie         500 000           RE         Suède         40 000           SE         Suède         40 000           SK         Slovénie         10 000           SK         Slovénie         10 000           TR         Turquie         500 000                                                                                                                 | GB  | Royaume-Uni 🦽      | 150  | 000 |
| HU Hongrie 600 000 IE Irlande 35 000 IT Italie 120 000 KO Kosovo 20 000 LT Lituanie 4 000 LU Luxembourg 150 LV Lettonie 8 000 MD Moldavie 25 000 MK Macédoine 250 000 MK Macédoine 250 000 NL Pays-Bas 35 000 NL Pays-Bas 35 000 PL Pologne 45 000 PT Portugal 50 000 RO Roumanie 2 400 000 RU Russie 500 000 SE Suède 40 000 SK Slovaquie 450 000 IR Turquie 500 000                                                                                                                                                                                                                                                                                                                                                                                                                                                                                                                                                                                                                                                                                                                                                      | GR  | Grèce              | 220  | 000 |
| Italie   120 000                                                                                                                                                                                                                                                                                                                                                                                                                                                                                                                                                                                                                                                                                                                                                                                                                                                                                                                                                                                                                                                                                                           | HR  | Croatie            | 40   | 000 |
| IT                                                                                                                                                                                                                                                                                                                                                                                                                                                                                                                                                                                                                                                                                                                                                                                                                                                                                                                                                                                                                                                                                                                         | HU  | Hongrie            | 600  | 000 |
| KO         Kosovo         20 000           LT         Lituanie         4 000           LU         Luxembourg         150           LV         Lettonie         8 000           MD         Moldavie         25 000           ME         Monténégro         20 000           MK         Macédoine         250 000           NL         Pays-Bas         35 000           NO         Norvège         4 000           PL         Pologne         45 000           PL         Pologne         50 000           RO         Roumanie         2 400 000           RS         Serbie         500 000           RU         Russie         600 000           SE         Suède         40 000           SK         Slovénie         10 000           SK         Slovánie         450 000           TR         Turquie         500 000                                                                                                                                                                                                                                                                                                  | ΙE  | Irlande            | 35   | 000 |
| LT Lituanie 4 000 LU Luxembourg 150 LV Lettonie 8 000 MD Moldavie 25 000 ME Monténégro 20 000 MK Macédoine 250 000 NL Pays-Bas 35 000 NO Norvège 4 000 PL Pologne 45 000 PL Portugal 50 000 RO Roumanie 2 400 000 RS Serbie 500 000 RU Russie 600 000 SE Suède 40 000 SK Slovénie 10 000 SK Slováquie 450 000                                                                                                                                                                                                                                                                                                                                                                                                                                                                                                                                                                                                                                                                                                                                                                                                              | IT  | Italie             | 120  | 000 |
| LU Luxembourg 150 LV Lettonie 8 000 MD Moldavie 25 000 ME Monténégro 20 000 MK Macédoine 250 000 NL Pays-Bas 35 000 NO Norvège 4 000 PL Pologne 45 000 PL Portugal 50 000 RO Roumanie 2 400 000 RS Serbie 500 000 RS Serbie 600 000 SE Suède 40 000 SE Suède 40 000 SK Slovaquie 450 000 TR Turquie 500 000                                                                                                                                                                                                                                                                                                                                                                                                                                                                                                                                                                                                                                                                                                                                                                                                                | KΟ  | Kosovo             | 20   | 000 |
| LV Lettonie 8 000 MD Moldavie 25 000 ME Monténégro 20 000 MK Macédoine 250 000 NL Pays-Bas 35 000 NO Norvège 4 000 PL Pologne 45 000 PL Portugal 50 000 RO Roumanie 2 400 000 RS Serbie 500 000 RU Russie 600 000 SE Suède 40 000 SK Slovénie 10 000 SK Slovaquie 450 000                                                                                                                                                                                                                                                                                                                                                                                                                                                                                                                                                                                                                                                                                                                                                                                                                                                  | LT  | Lituanie           | 4    | 000 |
| MD         Moldavie         25 000           ME         Monténégro         20 000           MK         Macédoine         250 000           ML         Pays-Bas         35 000           NO         Norvège         4 000           PL         Pologne         45 000           PT         Portugal         50 000           RO         Roumanie         2 400 000           RS         Serbie         500 000           RU         Russie         600 000           SE         Suède         40 000           SI         Slovénie         10 000           SK         Slováquie         450 000           TR         Turquie         500 000                                                                                                                                                                                                                                                                                                                                                                                                                                                                               | LU  | Luxembourg         |      | 150 |
| ME         Monténégro         20 000           MK         Macédoine         250 000           NL         Pays-Bas         35 000           NO         Norvège         4 000           PL         Pologne         45 000           PT         Portugal         50 000           RO         Roumanie         2 400 000           RS         Serbie         500 000           RU         Russie         600 000           SE         Suède         40 000           SI         Slovénie         10 000           SK         Slováquie         450 000           TR         Turquie         500 000                                                                                                                                                                                                                                                                                                                                                                                                                                                                                                                            | LV  | Lettonie           | - 8  | 000 |
| MK Macédoine 250 000 NL Pays-Bas 35 000 NO Norvège 4 000 PL Pologne 45 000 PT Portugal 50 000 RO Roumanie 2 400 000 RS Serbie 500 000 RU Russie 600 000 SE Suède 40 000 SI Slovénie 10 000 SK Slovaquie 450 000                                                                                                                                                                                                                                                                                                                                                                                                                                                                                                                                                                                                                                                                                                                                                                                                                                                                                                            | MD  | Moldavie           | 25   | 000 |
| NL       Pays-Bas       35 000         NO       Norvège       4 000         PL       Pologne       45 000         PT       Portugal       50 000         RO       Roumanie       2 400 000         RS       Serbie       500 000         RU       Russie       600 000         SE       Suède       40 000         SI       Slovénie       10 000         SK       Slováquie       450 000         TR       Turquie       500 000                                                                                                                                                                                                                                                                                                                                                                                                                                                                                                                                                                                                                                                                                          | ME  | Monténégro         | 20   | 000 |
| NO Norvège 4 000 PL Pologne 45 000 PT Portugal 50 000 RO Roumanie 2 400 000 RS Serbie 500 000 RU Russie 600 000 SE Suède 40 000 SI Slovénie 10 000 SK Slovaquie 450 000                                                                                                                                                                                                                                                                                                                                                                                                                                                                                                                                                                                                                                                                                                                                                                                                                                                                                                                                                    | MK_ | Macédoine          | 250  | 000 |
| PL Pologne 45 000 PT Portugal 50 000 RO Roumanie 2 400 000 RS Serbie 500 000 RU Russie 600 000 SE Suède 40 000 SI Slovénie 10 000 SK Slovaquie 450 000                                                                                                                                                                                                                                                                                                                                                                                                                                                                                                                                                                                                                                                                                                                                                                                                                                                                                                                                                                     | NL  | Pays-Bas           | 35   | 000 |
| PT         Portugal         50 000           RO         Roumanie         2 400 000           RS         Serbie         500 000           RU         Russie         600 000           SE         Suède         40 000           SI         Slovénie         10 000           SK         Slovaquie         450 000           TR         Turquie         500 000                                                                                                                                                                                                                                                                                                                                                                                                                                                                                                                                                                                                                                                                                                                                                              | NO  | Norvège            | 4    | 000 |
| RO       Roumanie       2 400 000         RS       Serbie       500 000         RU       Russie       600 000         SE       Suède       40 000         SI       Slovénie       10 000         SK       Slovaquie       450 000         TR       Turquie       500 000                                                                                                                                                                                                                                                                                                                                                                                                                                                                                                                                                                                                                                                                                                                                                                                                                                                   | PL  | Pologne            | 45   | 000 |
| RS         Serbie         500 000           RU         Russie         600 000           SE         Suède         40 000           SI         Slovénie         10 000           SK         Slovaquie         450 000           TR         Turquie         500 000                                                                                                                                                                                                                                                                                                                                                                                                                                                                                                                                                                                                                                                                                                                                                                                                                                                           | PT  | Portugal           | 50   | 000 |
| RU Russie 600 000<br>SE Suède 40 000<br>SI Slovénie 10 000<br>SK Slovaquie 450 000<br>TR Turquie 500 000                                                                                                                                                                                                                                                                                                                                                                                                                                                                                                                                                                                                                                                                                                                                                                                                                                                                                                                                                                                                                   | R0  | Roumanie 2         | 400  | 000 |
| SE Suède 40 000<br>SI Slovénie 10 000<br>SK Slovaquie 450 000<br>TR Turquie 500 000                                                                                                                                                                                                                                                                                                                                                                                                                                                                                                                                                                                                                                                                                                                                                                                                                                                                                                                                                                                                                                        | RS  | Serbie             | 500  | 000 |
| SI Slovénie 10 000<br>SK Slovaquie 450 000<br>TR Turquie 500 000                                                                                                                                                                                                                                                                                                                                                                                                                                                                                                                                                                                                                                                                                                                                                                                                                                                                                                                                                                                                                                                           | RU  | Russie             | 600  | 000 |
| SK Slovaquie 450 000<br>TR Turquie 500 000                                                                                                                                                                                                                                                                                                                                                                                                                                                                                                                                                                                                                                                                                                                                                                                                                                                                                                                                                                                                                                                                                 | SE  | Suède              | 40   | 000 |
| TR Turquie 500 000                                                                                                                                                                                                                                                                                                                                                                                                                                                                                                                                                                                                                                                                                                                                                                                                                                                                                                                                                                                                                                                                                                         | SI  | Slo∨énie           | 10   | 000 |
|                                                                                                                                                                                                                                                                                                                                                                                                                                                                                                                                                                                                                                                                                                                                                                                                                                                                                                                                                                                                                                                                                                                            | sĸ  | Slovaquie          | 450  | 000 |
| UA Ukraine 200 000                                                                                                                                                                                                                                                                                                                                                                                                                                                                                                                                                                                                                                                                                                                                                                                                                                                                                                                                                                                                                                                                                                         | TR  | Turquie            | 500  | 000 |
|                                                                                                                                                                                                                                                                                                                                                                                                                                                                                                                                                                                                                                                                                                                                                                                                                                                                                                                                                                                                                                                                                                                            | UA  | Ukraine            | 200  | 000 |

# WHICH COUNTRY IN THE WORLD HAS THE LARGEST ROMA POPULATION?

ESTIMATES FOR BETWEEN 2.5 AND 5 MILLION

# WHICH EUROPEAN HAS THE LARGEST ROMA POPULATION?

ESTIMATES FOR 2 MILLION

# WHICH COUNTRY HAS THE LARGEST PERCENTAGE OF ROMA POPULATION COMPARED TO THE MAJORITY POPULATION?

OF 6.5 PEOPLE IN THE COUNTRY IS ROMA