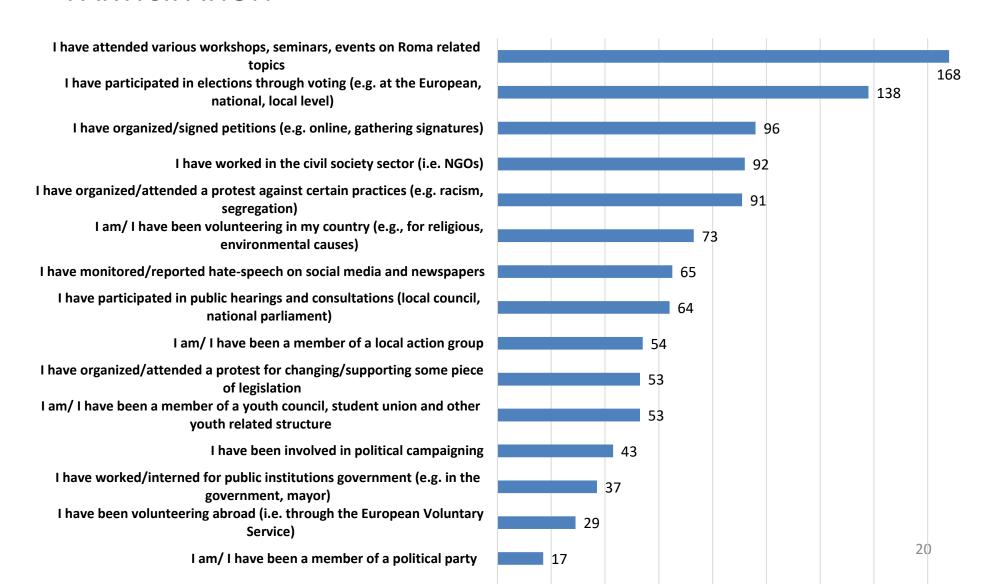

#### FORMS OF ROMA YOUTH PARTICIPATION

Roma youth are **ACTIVE** citizens who are **HIGHLY INVOLVED** in the civic and political lives of their communities.