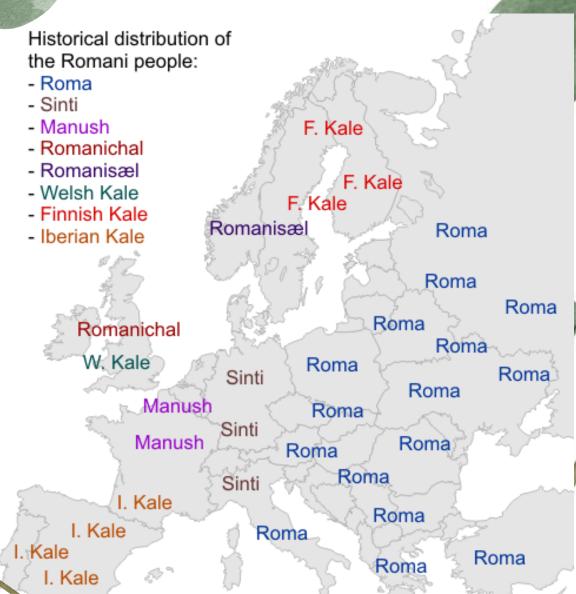

### So Keres Europa?!

#### Les Roms en Europe en 2007

Estimation haute Total: 9 175 000

| BA         Bosnie-Herzégovine         80 000           BE         Belgique         35 000           BG         Bulgarie         800 000           BY         Biélorussie         15 000           CH         Suisse         35 000           CY         Chypre         1 500           CZ         Tchéquie         250 000           DE         Allemagne         140 000           DE         Allemagne         140 000           DE         Estonie         1 500           ES         Espagne         800 000           ES         Espagne         800 000           FR         France         400 000           GR         Grèce         220 000           HR         Croatie         40 000           HU         Hongrie         600 000           IE         Irlande         35 000           KO         Kosovo         20 000           LV         Lettonie         8 000           MD         Moldavie         25 000           ME         Monténégro         20 000           MK         Macédoine         250 000           MC         Pays-Bas         35 000                                                   | ÅL  | Albanie            | 100  | 000 |
|----------------------------------------------------------------------------------------------------------------------------------------------------------------------------------------------------------------------------------------------------------------------------------------------------------------------------------------------------------------------------------------------------------------------------------------------------------------------------------------------------------------------------------------------------------------------------------------------------------------------------------------------------------------------------------------------------------------------------------------------------------------------------------------------------------------------------------------------------------------------------------------------------------------------------------------------------------------------------------------------------------------------------------------------------------------------------------------------------------------------------|-----|--------------------|------|-----|
| BE         Belgique         35 000           BG         Bulgarie         800 000           BY         Biélorussie         15 000           CH         Suisse         35 000           CY         Chypre         1 500           CZ         Tchéquie         250 000           DE         Allemagne         140 000           DE         Allemagne         140 000           DE         Estonie         1 500           EE         Estonie         12 000           FR         France         400 000           FR         France         400 000           GR         Grèce         220 000           HU         Hongrie         600 000           IE         Irlande         35 000           HU         Hongrie         4 000           KO         Kosovo         20 000           LT         Lituanie         4 000           LV         Lettonie         8 000           MD         Moldavie         25 000           ME         Monténégro         20 000           MK         Macédoine         250 000           MC         Pays-Bas         35 000                                                                 | ΑT  | Autriche           | 25   | 000 |
| BG         Bulgarie         800 000           BY         Biélorussie         15 000           CH         Suisse         35 000           CY         Chypre         1 500           CZ         Tchéquie         250 000           DE         Allemagne         140 000           DK         Danemark         4 000           EE         Estonie         1 500           ES         Espagne         800 000           FI         Finlande         12 000           FR         France         400 000           GR         Grèce         220 000           HR         Croatie         40 000           HR         Croatie         40 000           HE         Irlande         35 000           HC         Kosovo         20 000           LT         Lituanie         4 000           LV         Lettonie         8 000           MD         Moldavie         25 000           ME         Monténégro         20 000           MK         Macédoine         250 000           NL         Pays-Bas         35 000           NL         Pays-Bas         35 000                                                                  | BA  | Bosnie-Herzégovine | e 80 | 000 |
| BY         Biélorussie         15 000           CH         Suisse         35 000           CY         Chypre         1 500           CZ         Tchéquie         250 000           DE         Allemagne         140 000           DE         Allemagne         1 500           DE         Estonie         1 500           EE         Estonie         1 2 000           EF         Finlande         12 000           FR         France         400 000           GR         Grèce         220 000           HU         Hongrie         600 000           IE         Irlande         35 000           HU         Hongrie         120 000           KO         Kosovo         20 000           LT         Lituanie         4 000           LV         Lettonie         8 000           MD         Moldavie         25 000           ME         Monténégro         20 000           MK         Macédoine         250 000           MK         Macédoine         250 000           NO         Norvège         4 000           PL         Pologne         45 000                                                                 | BE  | Belgique           | 35   | 000 |
| CH Suisse         35 000           CY Chypre         1 500           CZ Tchéquie         250 000           DE Allemagne         140 000           DK Danemark         4 000           EE Estonie         1 500           ES Espagne         800 000           FI Finlande         12 000           FR France         400 000           GR Grèce         220 000           HR Croatie         40 000           HR Croatie         40 000           HR Croatie         40 000           HU Hongrie         600 000           IE Irlande         35 000           IT Italie         120 000           LV Lituanie         4 000           LV Lettonie         8 000           MD Moldavie         25 000           MK Macédoine         250 000           MK Macédoine         250 000           NL Pays-Bas         35 000           NL Pays-Bas         35 000           NC PL Pologne         45 000           PL Pologne         50 000           RO Roumanie         2 400 000           RS Serbie         500 000           RS Serbie         500 000           RS Siede                                                | ВG  | Bulgarie           | 800  | 000 |
| CY         Chypre         1 500           CZ         Tchéquie         250 000           DE         Allemagne         140 000           DK         Danemark         4 000           EE         Estonie         1 500           ES         Espagne         800 000           FR         France         400 000           FR         France         400 000           GR         Grèce         220 000           HR         Croatie         40 000           HR         Croatie         40 000           HU         Hongrie         600 000           IE         Irlande         35 000           IT         Italie         120 000           KO         Kosovo         20 000           LV         Lituanie         4 000           LV         Lettonie         8 000           ME         Monténégro         20 000           MK         Macédoine         250 000           MK         Macédoine         250 000           PL         Pologne         45 000           PL         Pologne         45 000           PL         Portugal         50 000                                                                      | ВΥ  | Biélorussie        | 15   | 000 |
| CZ Tchéquie         250 000           DE Allemagne         140 000           DK Danemark         4 000           EE Estonie         1 500           ES Espagne         800 000           FR France         400 000           GR Grèce         220 000           HR Croatie         40 000           HU Hongrie         600 000           IE Irlande         35 000           IT Italie         120 000           LV Loxembourg         150           LV Lettonie         8 000           MD Moldavie         25 000           MK Macédoine         250 000           MK Macédoine         250 000           MK Macédoine         250 000           NO Norvège         4 000           PL Pologne         45 000           PL Portugal         50 000           RO Roumanie         2 400 000           RS Serbie         500 000           RU Russie         500 000           SE Siède         40 000           SK Slovaquie         450 000           TR Turquie         500 000                                                                                                                                         | СН  | Suisse             | 35   | 000 |
| DE Allemagne 140 000 DK Danemark 4 000 EE Estonie 1 500 ES Espagne 800 000 FR Finlande 12 000 FR France 400 000 GR Grèce 220 000 HR Croatie 40 000 HE Irlande 35 000 IT Italie 120 000 LT Lituanie 4 000 LT Lituanie 4 000 LT Lituanie 4 000 LT Lituanie 500 000 MK Macédoine 25 000 MK Macédoine 25 000 MK Macédoine 25 000 MK Macédoine 25 000 NL Pays-Bas 35 000 NL Pays-Bas 35 000 PL Pologne 45 000 PL Pologne 45 000 PL Portugal 50 000 RO Roumanie 2 400 000 RS Serbie 500 000 RS Serbie 500 000 RS Serbie 500 000 SE Suède 40 000 SK Slovaquie 450 000 TR Turquie 500 000                                                                                                                                                                                                                                                                                                                                                                                                                                                                                                                                          | CY  | Chypre             | 1    | 500 |
| DK Danemark                                                                                                                                                                                                                                                                                                                                                                                                                                                                                                                                                                                                                                                                                                                                                                                                                                                                                                                                                                                                                                                                                                                | CZ  | Tchéquie           | 250  | 000 |
| EE Estonie 1 500 ES Espagne 800 000 FI Finlande 12 000 FR France 400 000 GR Grèce 220 000 HR Croatie 40 000 HE Irlande 35 000 IE Irlande 35 000 IT Italie 120 000 LT Lituanie 4 000 LT Lituanie 4 000 LT Lituanie 50 000 MK Macédoine 25 000 PL Pologne 45 000 PL Pologne 45 000 PL Portugal 50 000 RO Roumanie 2 400 000 RS Serbie 500 000 RS Serbie 500 000 SE Suède 40 000 SE Suède 40 000 SK Slovaquie 450 000 FR Turquie 500 000                                                                                                                                                                                                                                                                                                                                                                                                                                                                                                                                                                                  | DE  | Allemagne          | 140  | 000 |
| ES Espagne 800 000 FI Finlande 12 000 FR France 400 000 GR France 220 000 HR Croatie 40 000 HU Hongrie 600 000 IE Irlande 120 000 IT Italie 120 000 LT Lituanie 4 000 LU Luxembourg 150 LU Luxembourg 25 000 ME Monténégro 20 000 MK Macédoine 25 000 MK Macédoine 250 000 MK Macédoine 250 000 PL Pologne 45 000 PL Pologne 45 000 PL Portugal 50 000 RO Roumanie 2 400 000 RS Serbie 500 000 RS Serbie 500 000 SE Suède 40 000 SE Suède 40 000 SK Slovaquie 450 000 TR Turquie 500 000                                                                                                                                                                                                                                                                                                                                                                                                                                                                                                                                                                                                                                   | DK  | Danemark           | े 4  | 000 |
| FI Finlande 12 000 FR France 400 000 GB Royaume-Uni 150 000 GR Grèce 220 000 HR Croatie 40 000 HU Hongrie 600 000 IE Irlande 35 000 IT Italie 120 000 LT Lituanie 4 000 LT Lituanie 4 000 LT Lituanie 8 000 MD Moldavie 8 000 ME Monténégro 20 000 MK Macédoine 25 000 MK Macédoine 250 000 MK Macédoine 250 000 NL Pays-Bas 35 000 NL Pays-Bas 35 000 PL Pologne 45 000 PT Portugal 50 000 RO Roumanie 2 400 000 RO Roumanie 2 400 000 RS Serbie 500 000 RU Russie 500 000 SE Suède 40 000 SK Slovaquie 450 000 TR Turquie 500 000                                                                                                                                                                                                                                                                                                                                                                                                                                                                                                                                                                                        | EE  | Estonie            | 1    | 500 |
| FR         France         400 000           GB         Royaume-Uni         150 000           GR         Grèce         220 000           HR         Croatie         40 000           HU         Hongrie         600 000           IE         Irlande         35 000           IT         Italie         120 000           KO         Kosovo         20 000           LT         Lituanie         4 000           LU         Luxembourg         150           LV         Lettonie         8 000           ME         Monténégro         20 000           MK         Macédoine         250 000           NL         Pays-Bas         35 000           NL         Pays-Bas         35 000           PL         Pologne         45 000           PL         Pologne         45 000           RO         Roumanie         2 400 000           RS         Serbie         500 000           RE         Suède         40 000           SE         Suède         40 000           SK         Slovénie         10 000           SK         Slovénie         10 000 <t< td=""><td>ES</td><td>Espagne</td><td>800</td><td>000</td></t<> | ES  | Espagne            | 800  | 000 |
| GB Royaume-Uni         150 000           GR Grèce         220 000           HR Croatie         40 000           HU Hongrie         600 000           IE Irlande         35 000           IT Italie         120 000           KO Kosovo         20 000           LT Lituanie         4 000           LU Luxembourg         150           LV Lettonie         8 000           MD Moldavie         25 000           ME Monténégro         20 000           MK Macédoine         250 000           NL Pays-Bas         35 000           NL Pays-Bas         35 000           NL Pologne         45 000           PL Pologne         45 000           PL Portugal         50 000           RO Roumanie         2 400 000           RS Serbie         500 000           SE Suède         40 000           SE Suède         40 000           SK Slovaquie         450 000           TR Turquie         500 000                                                                                                                                                                                                                    | FI  | Finlande           | 12   | 000 |
| GR         Grèce         220 000           HR         Croatie         40 000           HU         Hongrie         600 000           IE         Irlande         35 000           IT         Italie         120 000           KO         Kosovo         20 000           LT         Lituanie         4 000           LU         Luxembourg         150           LV         Lettonie         8 000           MD         Moldavie         25 000           ME         Monténégro         20 000           MK         Macédoine         250 000           NL         Pays-Bas         35 000           NO         Norvège         4 000           PL         Pologne         45 000           PL         Portugal         50 000           RO         Roumanie         2 400 000           RS         Serbie         500 000           SE         Suède         40 000           SK         Slovénie         10 000           SK         Slováquie         450 000           TR         Turquie         500 000                                                                                                                | FR  | France             | 400  | 000 |
| HR         Croatie         40 000           HU         Hongrie         600 000           IE         Irlande         35 000           IE         Irlande         120 000           KO         Kosovo         20 000           LT         Lituanie         4 000           LU         Luxembourg         150           LV         Lettonie         8 000           MD         Moldavie         25 000           ME         Monténégro         20 000           MK         Macédoine         250 000           NL         Pays-Bas         35 000           NL         Pays-Bas         35 000           PL         Pologne         45 000           PL         Pologne         45 000           RO         Roumanie         2 400 000           RS         Serbie         500 000           RE         Suède         40 000           SE         Suède         40 000           SK         Slovénie         10 000           SK         Slovénie         10 000           TR         Turquie         500 000                                                                                                                 | GB  | Royaume-Uni 🦽      | 150  | 000 |
| HU Hongrie 600 000 IE Irlande 35 000 IT Italie 120 000 KO Kosovo 20 000 LT Lituanie 4 000 LU Luxembourg 150 LV Lettonie 8 000 MD Moldavie 25 000 MK Macédoine 250 000 MK Macédoine 250 000 NL Pays-Bas 35 000 NL Pays-Bas 35 000 PL Pologne 45 000 PT Portugal 50 000 RO Roumanie 2 400 000 RU Russie 500 000 SE Suède 40 000 SK Slovaquie 450 000 IR Turquie 500 000                                                                                                                                                                                                                                                                                                                                                                                                                                                                                                                                                                                                                                                                                                                                                      | GR  | Grèce              | 220  | 000 |
| Italie   120 000                                                                                                                                                                                                                                                                                                                                                                                                                                                                                                                                                                                                                                                                                                                                                                                                                                                                                                                                                                                                                                                                                                           | HR  | Croatie            | 40   | 000 |
| IT                                                                                                                                                                                                                                                                                                                                                                                                                                                                                                                                                                                                                                                                                                                                                                                                                                                                                                                                                                                                                                                                                                                         | HU  | Hongrie            | 600  | 000 |
| KO         Kosovo         20 000           LT         Lituanie         4 000           LU         Luxembourg         150           LV         Lettonie         8 000           MD         Moldavie         25 000           ME         Monténégro         20 000           MK         Macédoine         250 000           NL         Pays-Bas         35 000           NO         Norvège         4 000           PL         Pologne         45 000           PL         Pologne         50 000           RO         Roumanie         2 400 000           RS         Serbie         500 000           RU         Russie         600 000           SE         Suède         40 000           SK         Slovénie         10 000           SK         Slovánie         450 000           TR         Turquie         500 000                                                                                                                                                                                                                                                                                                  | ΙE  | Irlande            | 35   | 000 |
| LT Lituanie 4 000 LU Luxembourg 150 LV Lettonie 8 000 MD Moldavie 25 000 ME Monténégro 20 000 MK Macédoine 250 000 NL Pays-Bas 35 000 NO Norvège 4 000 PL Pologne 45 000 PL Portugal 50 000 RO Roumanie 2 400 000 RS Serbie 500 000 RU Russie 600 000 SE Suède 40 000 SK Slovénie 10 000 SK Slováquie 450 000                                                                                                                                                                                                                                                                                                                                                                                                                                                                                                                                                                                                                                                                                                                                                                                                              | IT  | Italie             | 120  | 000 |
| LU Luxembourg 150 LV Lettonie 8 000 MD Moldavie 25 000 ME Monténégro 20 000 MK Macédoine 250 000 NL Pays-Bas 35 000 NO Norvège 4 000 PL Pologne 45 000 PL Portugal 50 000 RO Roumanie 2 400 000 RS Serbie 500 000 RS Serbie 600 000 SE Suède 40 000 SE Suède 40 000 SK Slovaquie 450 000 TR Turquie 500 000                                                                                                                                                                                                                                                                                                                                                                                                                                                                                                                                                                                                                                                                                                                                                                                                                | KΟ  | Kosovo             | 20   | 000 |
| LV Lettonie 8 000 MD Moldavie 25 000 ME Monténégro 20 000 MK Macédoine 250 000 NL Pays-Bas 35 000 NO Norvège 4 000 PL Pologne 45 000 PL Portugal 50 000 RO Roumanie 2 400 000 RS Serbie 500 000 RU Russie 600 000 SE Suède 40 000 SK Slovénie 10 000 SK Slovaquie 450 000                                                                                                                                                                                                                                                                                                                                                                                                                                                                                                                                                                                                                                                                                                                                                                                                                                                  | LT  | Lituanie           | 4    | 000 |
| MD         Moldavie         25 000           ME         Monténégro         20 000           MK         Macédoine         250 000           ML         Pays-Bas         35 000           NO         Norvège         4 000           PL         Pologne         45 000           PT         Portugal         50 000           RO         Roumanie         2 400 000           RS         Serbie         500 000           RU         Russie         600 000           SE         Suède         40 000           SI         Slovénie         10 000           SK         Slováquie         450 000           TR         Turquie         500 000                                                                                                                                                                                                                                                                                                                                                                                                                                                                               | LU  | Luxembourg         |      | 150 |
| ME         Monténégro         20 000           MK         Macédoine         250 000           NL         Pays-Bas         35 000           NO         Norvège         4 000           PL         Pologne         45 000           PT         Portugal         50 000           RO         Roumanie         2 400 000           RS         Serbie         500 000           RU         Russie         600 000           SE         Suède         40 000           SI         Slovénie         10 000           SK         Slováquie         450 000           TR         Turquie         500 000                                                                                                                                                                                                                                                                                                                                                                                                                                                                                                                            | LV  | Lettonie           | - 8  | 000 |
| MK Macédoine 250 000 NL Pays-Bas 35 000 NO Norvège 4 000 PL Pologne 45 000 PT Portugal 50 000 RO Roumanie 2 400 000 RS Serbie 500 000 RU Russie 600 000 SE Suède 40 000 SI Slovénie 10 000 SK Slovaquie 450 000                                                                                                                                                                                                                                                                                                                                                                                                                                                                                                                                                                                                                                                                                                                                                                                                                                                                                                            | MD  | Moldavie           | 25   | 000 |
| NL       Pays-Bas       35 000         NO       Norvège       4 000         PL       Pologne       45 000         PT       Portugal       50 000         RO       Roumanie       2 400 000         RS       Serbie       500 000         RU       Russie       600 000         SE       Suède       40 000         SI       Slovénie       10 000         SK       Slováquie       450 000         TR       Turquie       500 000                                                                                                                                                                                                                                                                                                                                                                                                                                                                                                                                                                                                                                                                                          | ME  | Monténégro         | 20   | 000 |
| NO Norvège 4 000 PL Pologne 45 000 PT Portugal 50 000 RO Roumanie 2 400 000 RS Serbie 500 000 RU Russie 600 000 SE Suède 40 000 SI Slovénie 10 000 SK Slovaquie 450 000                                                                                                                                                                                                                                                                                                                                                                                                                                                                                                                                                                                                                                                                                                                                                                                                                                                                                                                                                    | MK_ | Macédoine          | 250  | 000 |
| PL Pologne 45 000 PT Portugal 50 000 RO Roumanie 2 400 000 RS Serbie 500 000 RU Russie 600 000 SE Suède 40 000 SI Slovénie 10 000 SK Slovaquie 450 000                                                                                                                                                                                                                                                                                                                                                                                                                                                                                                                                                                                                                                                                                                                                                                                                                                                                                                                                                                     | NL  | Pays-Bas           | 35   | 000 |
| PT         Portugal         50 000           RO         Roumanie         2 400 000           RS         Serbie         500 000           RU         Russie         600 000           SE         Suède         40 000           SI         Slovénie         10 000           SK         Slovaquie         450 000           TR         Turquie         500 000                                                                                                                                                                                                                                                                                                                                                                                                                                                                                                                                                                                                                                                                                                                                                              | NO  | Norvège            | 4    | 000 |
| RO       Roumanie       2 400 000         RS       Serbie       500 000         RU       Russie       600 000         SE       Suède       40 000         SI       Slovénie       10 000         SK       Slovaquie       450 000         TR       Turquie       500 000                                                                                                                                                                                                                                                                                                                                                                                                                                                                                                                                                                                                                                                                                                                                                                                                                                                   | PL  | Pologne            | 45   | 000 |
| RS         Serbie         500 000           RU         Russie         600 000           SE         Suède         40 000           SI         Slovénie         10 000           SK         Slovaquie         450 000           TR         Turquie         500 000                                                                                                                                                                                                                                                                                                                                                                                                                                                                                                                                                                                                                                                                                                                                                                                                                                                           | PT  | Portugal           | 50   | 000 |
| RU Russie 600 000<br>SE Suède 40 000<br>SI Slovénie 10 000<br>SK Slovaquie 450 000<br>TR Turquie 500 000                                                                                                                                                                                                                                                                                                                                                                                                                                                                                                                                                                                                                                                                                                                                                                                                                                                                                                                                                                                                                   | R0  | Roumanie 2         | 400  | 000 |
| SE Suède 40 000<br>SI Slovénie 10 000<br>SK Slovaquie 450 000<br>TR Turquie 500 000                                                                                                                                                                                                                                                                                                                                                                                                                                                                                                                                                                                                                                                                                                                                                                                                                                                                                                                                                                                                                                        | RS  | Serbie             | 500  | 000 |
| SI Slovénie 10 000<br>SK Slovaquie 450 000<br>TR Turquie 500 000                                                                                                                                                                                                                                                                                                                                                                                                                                                                                                                                                                                                                                                                                                                                                                                                                                                                                                                                                                                                                                                           | RU  | Russie             | 600  | 000 |
| SK Slovaquie 450 000<br>TR Turquie 500 000                                                                                                                                                                                                                                                                                                                                                                                                                                                                                                                                                                                                                                                                                                                                                                                                                                                                                                                                                                                                                                                                                 | SE  | Suède              | 40   | 000 |
| TR Turquie 500 000                                                                                                                                                                                                                                                                                                                                                                                                                                                                                                                                                                                                                                                                                                                                                                                                                                                                                                                                                                                                                                                                                                         | SI  | Slo∨énie           | 10   | 000 |
|                                                                                                                                                                                                                                                                                                                                                                                                                                                                                                                                                                                                                                                                                                                                                                                                                                                                                                                                                                                                                                                                                                                            | sĸ  | Slovaquie          | 450  | 000 |
| UA Ukraine 200 000                                                                                                                                                                                                                                                                                                                                                                                                                                                                                                                                                                                                                                                                                                                                                                                                                                                                                                                                                                                                                                                                                                         | TR  | Turquie            | 500  | 000 |
|                                                                                                                                                                                                                                                                                                                                                                                                                                                                                                                                                                                                                                                                                                                                                                                                                                                                                                                                                                                                                                                                                                                            | UA  | Ukraine            | 200  | 000 |