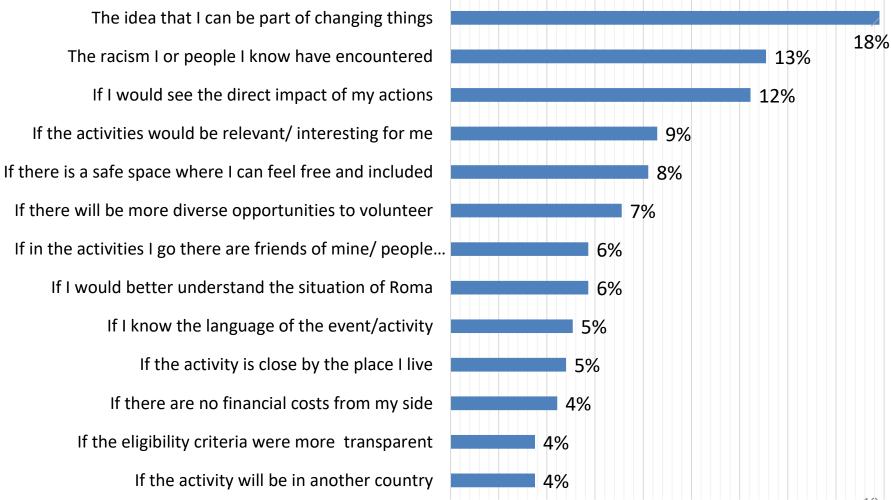

# WHAT MOTIVATES ROMA YOUTH TO PARTICIPATE IN PUBLIC LIFE

Most young Roma participate to be part of CHANGING THINGS and to FIGHT AGAINST THE RACISM they or people they know have encountered.