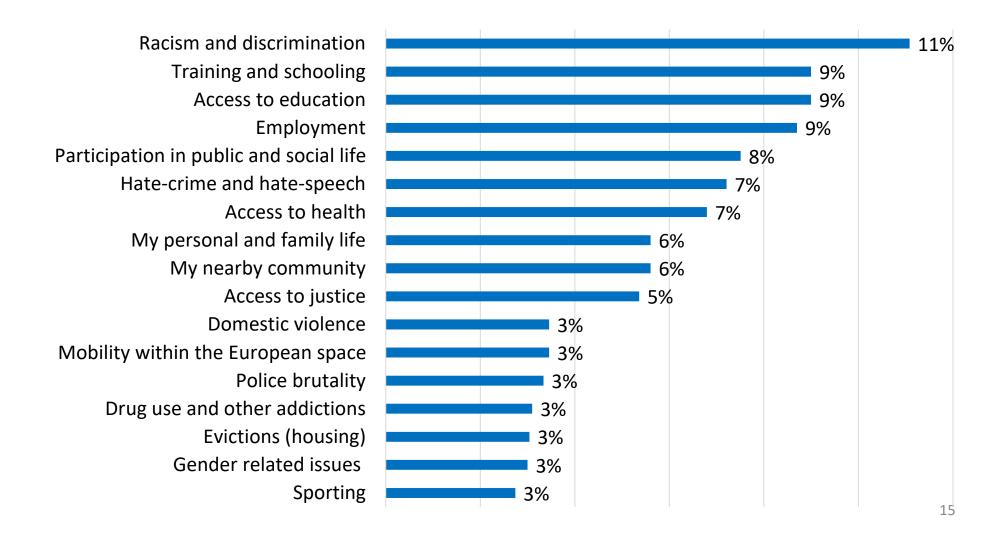

# WHAT ARE THE MAIN CHALLENGES ROMA YOUTH FACE

# The main most frequent concerns for Roma youth are related to **RACISM AND DISCRIMINATION**