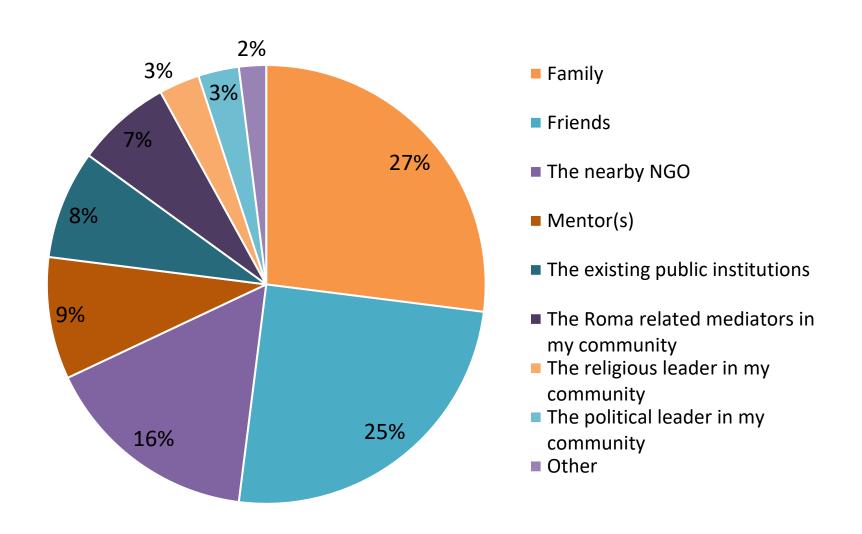

### WHO DO ROMA YOUTH TURN TO FOR SUPPORT

Young Roma are turning to their **FAMILIES**, **FRIENDS** and the nearby **NGOs** for support.