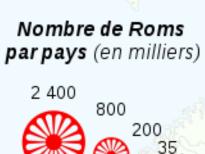

#### Les Roms en Europe en 2007

Estimation haute Total: 9 175 000

| BA         Bosnie-Herzégovine         80 000           BE         Belgique         35 000           BG         Bulgarie         800 000           BY         Biélorussie         15 000           CH         Suisse         35 000           CY         Chypre         1 500           CZ         Tchéquie         250 000           DE         Allemagne         140 000           DE         Allemagne         140 000           DE         Estonie         1 500           ES         Espagne         800 000           ES         Espagne         800 000           FR         France         400 000           GR         Grèce         220 000           HR         Croatie         40 000           HU         Hongrie         600 000           IE         Irlande         35 000           KO         Kosovo         20 000           LV         Lettonie         8 000           MD         Moldavie         25 000           ME         Monténégro         20 000           MK         Macédoine         250 000           MC         Pays-Bas         35 000                                                   | ÅL  | Albanie            | 100  | 000 |
|----------------------------------------------------------------------------------------------------------------------------------------------------------------------------------------------------------------------------------------------------------------------------------------------------------------------------------------------------------------------------------------------------------------------------------------------------------------------------------------------------------------------------------------------------------------------------------------------------------------------------------------------------------------------------------------------------------------------------------------------------------------------------------------------------------------------------------------------------------------------------------------------------------------------------------------------------------------------------------------------------------------------------------------------------------------------------------------------------------------------------|-----|--------------------|------|-----|
| BE         Belgique         35 000           BG         Bulgarie         800 000           BY         Biélorussie         15 000           CH         Suisse         35 000           CY         Chypre         1 500           CZ         Tchéquie         250 000           DE         Allemagne         140 000           DE         Allemagne         140 000           DE         Estonie         1 500           EE         Estonie         12 000           FR         France         400 000           FR         France         400 000           GR         Grèce         220 000           HU         Hongrie         600 000           IE         Irlande         35 000           HU         Hongrie         4 000           KO         Kosovo         20 000           LT         Lituanie         4 000           LV         Lettonie         8 000           MD         Moldavie         25 000           ME         Monténégro         20 000           MK         Macédoine         250 000           MC         Pays-Bas         35 000                                                                 | ΑT  | Autriche           | 25   | 000 |
| BG         Bulgarie         800 000           BY         Biélorussie         15 000           CH         Suisse         35 000           CY         Chypre         1 500           CZ         Tchéquie         250 000           DE         Allemagne         140 000           DK         Danemark         4 000           EE         Estonie         1 500           ES         Espagne         800 000           FI         Finlande         12 000           FR         France         400 000           GR         Grèce         220 000           HR         Croatie         40 000           HR         Croatie         40 000           HE         Irlande         35 000           HC         Kosovo         20 000           LT         Lituanie         4 000           LV         Lettonie         8 000           MD         Moldavie         25 000           ME         Monténégro         20 000           MK         Macédoine         250 000           NL         Pays-Bas         35 000           NL         Pays-Bas         35 000                                                                  | BA  | Bosnie-Herzégovine | e 80 | 000 |
| BY         Biélorussie         15 000           CH         Suisse         35 000           CY         Chypre         1 500           CZ         Tchéquie         250 000           DE         Allemagne         140 000           DE         Allemagne         1 500           DE         Estonie         1 500           EE         Estonie         1 2 000           EF         Finlande         12 000           FR         France         400 000           GR         Grèce         220 000           HU         Hongrie         600 000           IE         Irlande         35 000           HU         Hongrie         120 000           KO         Kosovo         20 000           LT         Lituanie         4 000           LV         Lettonie         8 000           MD         Moldavie         25 000           ME         Monténégro         20 000           MK         Macédoine         250 000           MK         Macédoine         250 000           NO         Norvège         4 000           PL         Pologne         45 000                                                                 | BE  | Belgique           | 35   | 000 |
| CH Suisse         35 000           CY Chypre         1 500           CZ Tchéquie         250 000           DE Allemagne         140 000           DK Danemark         4 000           EE Estonie         1 500           ES Espagne         800 000           FI Finlande         12 000           FR France         400 000           GR Grèce         220 000           HR Croatie         40 000           HR Croatie         40 000           HR Croatie         40 000           HU Hongrie         600 000           IE Irlande         35 000           IT Italie         120 000           LV Lituanie         4 000           LV Lettonie         8 000           MD Moldavie         25 000           MK Macédoine         250 000           MK Macédoine         250 000           NL Pays-Bas         35 000           NL Pays-Bas         35 000           NC PL Pologne         45 000           PL Pologne         50 000           RO Roumanie         2 400 000           RS Serbie         500 000           RS Serbie         500 000           RS Siede                                                | ВG  | Bulgarie           | 800  | 000 |
| CY         Chypre         1 500           CZ         Tchéquie         250 000           DE         Allemagne         140 000           DK         Danemark         4 000           EE         Estonie         1 500           ES         Espagne         800 000           FR         France         400 000           FR         France         400 000           GR         Grèce         220 000           HR         Croatie         40 000           HR         Croatie         40 000           HU         Hongrie         600 000           IE         Irlande         35 000           IT         Italie         120 000           KO         Kosovo         20 000           LV         Lituanie         4 000           LV         Lettonie         8 000           ME         Monténégro         20 000           MK         Macédoine         250 000           MK         Macédoine         250 000           PL         Pologne         45 000           PL         Pologne         45 000           PL         Portugal         50 000                                                                      | ВΥ  | Biélorussie        | 15   | 000 |
| CZ Tchéquie         250 000           DE Allemagne         140 000           DK Danemark         4 000           EE Estonie         1 500           ES Espagne         800 000           FR France         400 000           GR Grèce         220 000           HR Croatie         40 000           HU Hongrie         600 000           IE Irlande         35 000           IT Italie         120 000           LV Loxembourg         150           LV Lettonie         8 000           MD Moldavie         25 000           MK Macédoine         250 000           MK Macédoine         250 000           MK Macédoine         250 000           NO Norvège         4 000           PL Pologne         45 000           PL Portugal         50 000           RO Roumanie         2 400 000           RS Serbie         500 000           RU Russie         500 000           SE Siède         40 000           SK Slovaquie         450 000           TR Turquie         500 000                                                                                                                                         | СН  | Suisse             | 35   | 000 |
| DE Allemagne 140 000 DK Danemark 4 000 EE Estonie 1 500 ES Espagne 800 000 FR Finlande 12 000 FR France 400 000 GR Grèce 220 000 HR Croatie 40 000 HE Irlande 35 000 IT Italie 120 000 LT Lituanie 4 000 LT Lituanie 4 000 LT Lituanie 4 000 LT Lituanie 500 000 MK Macédoine 25 000 MK Macédoine 25 000 MK Macédoine 25 000 MK Macédoine 25 000 NL Pays-Bas 35 000 NL Pays-Bas 35 000 PL Pologne 45 000 PL Pologne 45 000 PL Portugal 50 000 RO Roumanie 2 400 000 RS Serbie 500 000 RS Serbie 500 000 RS Serbie 500 000 SE Suède 40 000 SK Slovaquie 450 000 TR Turquie 500 000                                                                                                                                                                                                                                                                                                                                                                                                                                                                                                                                          | CY  | Chypre             | 1    | 500 |
| DK Danemark                                                                                                                                                                                                                                                                                                                                                                                                                                                                                                                                                                                                                                                                                                                                                                                                                                                                                                                                                                                                                                                                                                                | CZ  | Tchéquie           | 250  | 000 |
| EE Estonie 1 500 ES Espagne 800 000 FI Finlande 12 000 FR France 400 000 GR Grèce 220 000 HR Croatie 40 000 HE Irlande 35 000 IE Irlande 35 000 IT Italie 120 000 LT Lituanie 4 000 LT Lituanie 4 000 LT Lituanie 50 000 MK Macédoine 25 000 PL Pologne 45 000 PL Pologne 45 000 PL Portugal 50 000 RO Roumanie 2 400 000 RS Serbie 500 000 RS Serbie 500 000 SE Suède 40 000 SE Suède 40 000 SK Slovaquie 450 000 FR Turquie 500 000                                                                                                                                                                                                                                                                                                                                                                                                                                                                                                                                                                                  | DE  | Allemagne          | 140  | 000 |
| ES Espagne 800 000 FI Finlande 12 000 FR France 400 000 GR France 220 000 HR Croatie 40 000 HU Hongrie 600 000 IE Irlande 120 000 IT Italie 120 000 LT Lituanie 4 000 LU Luxembourg 150 LU Luxembourg 25 000 ME Monténégro 20 000 MK Macédoine 25 000 MK Macédoine 250 000 MK Macédoine 250 000 PL Pologne 45 000 PL Pologne 45 000 PL Portugal 50 000 RO Roumanie 2 400 000 RS Serbie 500 000 RS Serbie 500 000 SE Suède 40 000 SE Suède 40 000 SK Slovaquie 450 000 TR Turquie 500 000                                                                                                                                                                                                                                                                                                                                                                                                                                                                                                                                                                                                                                   | DK  | Danemark           | े 4  | 000 |
| FI Finlande 12 000 FR France 400 000 GB Royaume-Uni 150 000 GR Grèce 220 000 HR Croatie 40 000 HU Hongrie 600 000 IE Irlande 35 000 IT Italie 120 000 LT Lituanie 4 000 LT Lituanie 4 000 LT Lituanie 8 000 MD Moldavie 8 000 ME Monténégro 20 000 MK Macédoine 25 000 MK Macédoine 250 000 MK Macédoine 250 000 NL Pays-Bas 35 000 NL Pays-Bas 35 000 PL Pologne 45 000 PT Portugal 50 000 RO Roumanie 2 400 000 RO Roumanie 2 400 000 RS Serbie 500 000 RU Russie 500 000 SE Suède 40 000 SK Slovaquie 450 000 TR Turquie 500 000                                                                                                                                                                                                                                                                                                                                                                                                                                                                                                                                                                                        | EE  | Estonie            | 1    | 500 |
| FR         France         400 000           GB         Royaume-Uni         150 000           GR         Grèce         220 000           HR         Croatie         40 000           HU         Hongrie         600 000           IE         Irlande         35 000           IT         Italie         120 000           KO         Kosovo         20 000           LT         Lituanie         4 000           LU         Luxembourg         150           LV         Lettonie         8 000           ME         Monténégro         20 000           MK         Macédoine         250 000           NL         Pays-Bas         35 000           NL         Pays-Bas         35 000           PL         Pologne         45 000           PL         Pologne         45 000           RO         Roumanie         2 400 000           RS         Serbie         500 000           RE         Suède         40 000           SE         Suède         40 000           SK         Slovénie         10 000           SK         Slovénie         10 000 <t< td=""><td>ES</td><td>Espagne</td><td>800</td><td>000</td></t<> | ES  | Espagne            | 800  | 000 |
| GB Royaume-Uni         150 000           GR Grèce         220 000           HR Croatie         40 000           HU Hongrie         600 000           IE Irlande         35 000           IT Italie         120 000           KO Kosovo         20 000           LT Lituanie         4 000           LU Luxembourg         150           LV Lettonie         8 000           MD Moldavie         25 000           ME Monténégro         20 000           MK Macédoine         250 000           NL Pays-Bas         35 000           NL Pays-Bas         35 000           NL Pologne         45 000           PL Pologne         45 000           PL Portugal         50 000           RO Roumanie         2 400 000           RS Serbie         500 000           SE Suède         40 000           SE Suède         40 000           SK Slovaquie         450 000           TR Turquie         500 000                                                                                                                                                                                                                    | FI  | Finlande           | 12   | 000 |
| GR         Grèce         220 000           HR         Croatie         40 000           HU         Hongrie         600 000           IE         Irlande         35 000           IT         Italie         120 000           KO         Kosovo         20 000           LT         Lituanie         4 000           LU         Luxembourg         150           LV         Lettonie         8 000           MD         Moldavie         25 000           ME         Monténégro         20 000           MK         Macédoine         250 000           NL         Pays-Bas         35 000           NO         Norvège         4 000           PL         Pologne         45 000           PL         Portugal         50 000           RO         Roumanie         2 400 000           RS         Serbie         500 000           SE         Suède         40 000           SK         Slovénie         10 000           SK         Slováquie         450 000           TR         Turquie         500 000                                                                                                                | FR  | France             | 400  | 000 |
| HR         Croatie         40 000           HU         Hongrie         600 000           IE         Irlande         35 000           IE         Irlande         120 000           KO         Kosovo         20 000           LT         Lituanie         4 000           LU         Luxembourg         150           LV         Lettonie         8 000           MD         Moldavie         25 000           ME         Monténégro         20 000           MK         Macédoine         250 000           NL         Pays-Bas         35 000           NL         Pays-Bas         35 000           PL         Pologne         45 000           PL         Pologne         45 000           RO         Roumanie         2 400 000           RS         Serbie         500 000           RE         Suède         40 000           SE         Suède         40 000           SK         Slovénie         10 000           SK         Slovénie         10 000           TR         Turquie         500 000                                                                                                                 | GB  | Royaume-Uni 🦽      | 150  | 000 |
| HU Hongrie 600 000 IE Irlande 35 000 IT Italie 120 000 KO Kosovo 20 000 LT Lituanie 4 000 LU Luxembourg 150 LV Lettonie 8 000 MD Moldavie 25 000 MK Macédoine 250 000 MK Macédoine 250 000 NL Pays-Bas 35 000 NL Pays-Bas 35 000 PL Pologne 45 000 PT Portugal 50 000 RO Roumanie 2 400 000 RU Russie 500 000 SE Suède 40 000 SK Slovaquie 450 000 IR Turquie 500 000                                                                                                                                                                                                                                                                                                                                                                                                                                                                                                                                                                                                                                                                                                                                                      | GR  | Grèce              | 220  | 000 |
| Italie   120 000                                                                                                                                                                                                                                                                                                                                                                                                                                                                                                                                                                                                                                                                                                                                                                                                                                                                                                                                                                                                                                                                                                           | HR  | Croatie            | 40   | 000 |
| IT                                                                                                                                                                                                                                                                                                                                                                                                                                                                                                                                                                                                                                                                                                                                                                                                                                                                                                                                                                                                                                                                                                                         | HU  | Hongrie            | 600  | 000 |
| KO         Kosovo         20 000           LT         Lituanie         4 000           LU         Luxembourg         150           LV         Lettonie         8 000           MD         Moldavie         25 000           ME         Monténégro         20 000           MK         Macédoine         250 000           NL         Pays-Bas         35 000           NO         Norvège         4 000           PL         Pologne         45 000           PL         Pologne         50 000           RO         Roumanie         2 400 000           RS         Serbie         500 000           RU         Russie         600 000           SE         Suède         40 000           SK         Slovénie         10 000           SK         Slovánie         450 000           TR         Turquie         500 000                                                                                                                                                                                                                                                                                                  | ΙE  | Irlande            | 35   | 000 |
| LT Lituanie 4 000 LU Luxembourg 150 LV Lettonie 8 000 MD Moldavie 25 000 ME Monténégro 20 000 MK Macédoine 250 000 NL Pays-Bas 35 000 NO Norvège 4 000 PL Pologne 45 000 PL Portugal 50 000 RO Roumanie 2 400 000 RS Serbie 500 000 RU Russie 600 000 SE Suède 40 000 SK Slovénie 10 000 SK Slováquie 450 000                                                                                                                                                                                                                                                                                                                                                                                                                                                                                                                                                                                                                                                                                                                                                                                                              | IT  | Italie             | 120  | 000 |
| LU Luxembourg 150 LV Lettonie 8 000 MD Moldavie 25 000 ME Monténégro 20 000 MK Macédoine 250 000 NL Pays-Bas 35 000 NO Norvège 4 000 PL Pologne 45 000 PL Portugal 50 000 RO Roumanie 2 400 000 RS Serbie 500 000 RS Serbie 600 000 SE Suède 40 000 SE Suède 40 000 SK Slovaquie 450 000 TR Turquie 500 000                                                                                                                                                                                                                                                                                                                                                                                                                                                                                                                                                                                                                                                                                                                                                                                                                | KΟ  | Kosovo             | 20   | 000 |
| LV Lettonie 8 000 MD Moldavie 25 000 ME Monténégro 20 000 MK Macédoine 250 000 NL Pays-Bas 35 000 NO Norvège 4 000 PL Pologne 45 000 PL Portugal 50 000 RO Roumanie 2 400 000 RS Serbie 500 000 RU Russie 600 000 SE Suède 40 000 SK Slovénie 10 000 SK Slovaquie 450 000                                                                                                                                                                                                                                                                                                                                                                                                                                                                                                                                                                                                                                                                                                                                                                                                                                                  | LT  | Lituanie           | 4    | 000 |
| MD         Moldavie         25 000           ME         Monténégro         20 000           MK         Macédoine         250 000           ML         Pays-Bas         35 000           NO         Norvège         4 000           PL         Pologne         45 000           PT         Portugal         50 000           RO         Roumanie         2 400 000           RS         Serbie         500 000           RU         Russie         600 000           SE         Suède         40 000           SI         Slovénie         10 000           SK         Slováquie         450 000           TR         Turquie         500 000                                                                                                                                                                                                                                                                                                                                                                                                                                                                               | LU  | Luxembourg         |      | 150 |
| ME         Monténégro         20 000           MK         Macédoine         250 000           NL         Pays-Bas         35 000           NO         Norvège         4 000           PL         Pologne         45 000           PT         Portugal         50 000           RO         Roumanie         2 400 000           RS         Serbie         500 000           RU         Russie         600 000           SE         Suède         40 000           SI         Slovénie         10 000           SK         Slováquie         450 000           TR         Turquie         500 000                                                                                                                                                                                                                                                                                                                                                                                                                                                                                                                            | LV  | Lettonie           | - 8  | 000 |
| MK Macédoine 250 000 NL Pays-Bas 35 000 NO Norvège 4 000 PL Pologne 45 000 PT Portugal 50 000 RO Roumanie 2 400 000 RS Serbie 500 000 RU Russie 600 000 SE Suède 40 000 SI Slovénie 10 000 SK Slovaquie 450 000                                                                                                                                                                                                                                                                                                                                                                                                                                                                                                                                                                                                                                                                                                                                                                                                                                                                                                            | MD  | Moldavie           | 25   | 000 |
| NL       Pays-Bas       35 000         NO       Norvège       4 000         PL       Pologne       45 000         PT       Portugal       50 000         RO       Roumanie       2 400 000         RS       Serbie       500 000         RU       Russie       600 000         SE       Suède       40 000         SI       Slovénie       10 000         SK       Slováquie       450 000         TR       Turquie       500 000                                                                                                                                                                                                                                                                                                                                                                                                                                                                                                                                                                                                                                                                                          | ME  | Monténégro         | 20   | 000 |
| NO Norvège 4 000 PL Pologne 45 000 PT Portugal 50 000 RO Roumanie 2 400 000 RS Serbie 500 000 RU Russie 600 000 SE Suède 40 000 SI Slovénie 10 000 SK Slovaquie 450 000                                                                                                                                                                                                                                                                                                                                                                                                                                                                                                                                                                                                                                                                                                                                                                                                                                                                                                                                                    | MK_ | Macédoine          | 250  | 000 |
| PL Pologne 45 000 PT Portugal 50 000 RO Roumanie 2 400 000 RS Serbie 500 000 RU Russie 600 000 SE Suède 40 000 SI Slovénie 10 000 SK Slovaquie 450 000                                                                                                                                                                                                                                                                                                                                                                                                                                                                                                                                                                                                                                                                                                                                                                                                                                                                                                                                                                     | NL  | Pays-Bas           | 35   | 000 |
| PT         Portugal         50 000           RO         Roumanie         2 400 000           RS         Serbie         500 000           RU         Russie         600 000           SE         Suède         40 000           SI         Slovénie         10 000           SK         Slovaquie         450 000           TR         Turquie         500 000                                                                                                                                                                                                                                                                                                                                                                                                                                                                                                                                                                                                                                                                                                                                                              | NO  | Norvège            | 4    | 000 |
| RO       Roumanie       2 400 000         RS       Serbie       500 000         RU       Russie       600 000         SE       Suède       40 000         SI       Slovénie       10 000         SK       Slovaquie       450 000         TR       Turquie       500 000                                                                                                                                                                                                                                                                                                                                                                                                                                                                                                                                                                                                                                                                                                                                                                                                                                                   | PL  | Pologne            | 45   | 000 |
| RS         Serbie         500 000           RU         Russie         600 000           SE         Suède         40 000           SI         Slovénie         10 000           SK         Slovaquie         450 000           TR         Turquie         500 000                                                                                                                                                                                                                                                                                                                                                                                                                                                                                                                                                                                                                                                                                                                                                                                                                                                           | PT  | Portugal           | 50   | 000 |
| RU Russie 600 000<br>SE Suède 40 000<br>SI Slovénie 10 000<br>SK Slovaquie 450 000<br>TR Turquie 500 000                                                                                                                                                                                                                                                                                                                                                                                                                                                                                                                                                                                                                                                                                                                                                                                                                                                                                                                                                                                                                   | R0  | Roumanie 2         | 400  | 000 |
| SE Suède 40 000<br>SI Slovénie 10 000<br>SK Slovaquie 450 000<br>TR Turquie 500 000                                                                                                                                                                                                                                                                                                                                                                                                                                                                                                                                                                                                                                                                                                                                                                                                                                                                                                                                                                                                                                        | RS  | Serbie             | 500  | 000 |
| SI Slovénie 10 000<br>SK Slovaquie 450 000<br>TR Turquie 500 000                                                                                                                                                                                                                                                                                                                                                                                                                                                                                                                                                                                                                                                                                                                                                                                                                                                                                                                                                                                                                                                           | RU  | Russie             | 600  | 000 |
| SK Slovaquie 450 000<br>TR Turquie 500 000                                                                                                                                                                                                                                                                                                                                                                                                                                                                                                                                                                                                                                                                                                                                                                                                                                                                                                                                                                                                                                                                                 | SE  | Suède              | 40   | 000 |
| TR Turquie 500 000                                                                                                                                                                                                                                                                                                                                                                                                                                                                                                                                                                                                                                                                                                                                                                                                                                                                                                                                                                                                                                                                                                         | SI  | Slo∨énie           | 10   | 000 |
|                                                                                                                                                                                                                                                                                                                                                                                                                                                                                                                                                                                                                                                                                                                                                                                                                                                                                                                                                                                                                                                                                                                            | sĸ  | Slovaquie          | 450  | 000 |
| UA Ukraine 200 000                                                                                                                                                                                                                                                                                                                                                                                                                                                                                                                                                                                                                                                                                                                                                                                                                                                                                                                                                                                                                                                                                                         | TR  | Turquie            | 500  | 000 |
|                                                                                                                                                                                                                                                                                                                                                                                                                                                                                                                                                                                                                                                                                                                                                                                                                                                                                                                                                                                                                                                                                                                            | UA  | Ukraine            | 200  | 000 |