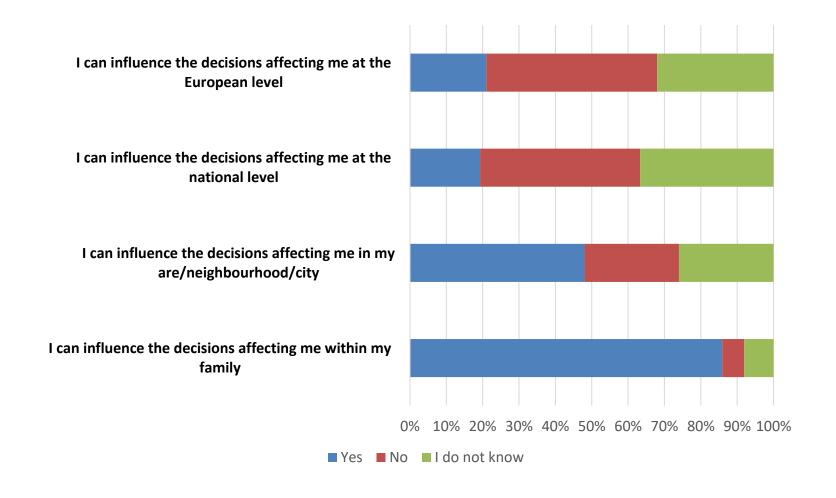

# ROMA YOUTH PERCEPTION OF THEIR INFLUENCING POWER

Young Roma people feel that they CAN INFLUENCE the decisions that affect them personally, but they feel DISTANCED from decisions that affect them at NATIONAL AND EUROPEAN LEVEL.