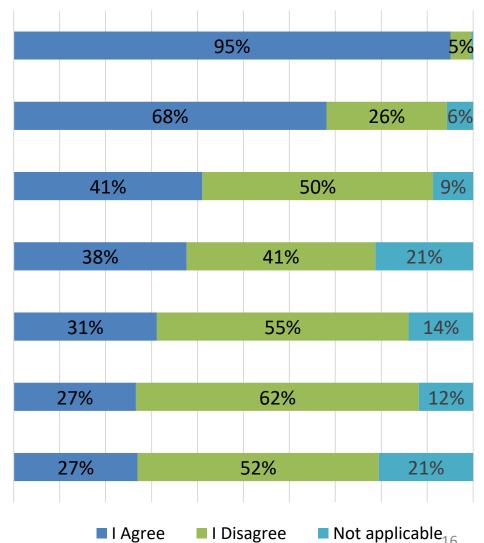

### EXPERIENCES OF ANTIGYPSYISM

### Young Roma are heavily **EXPOSED TO ANTIGYPSYIST** attitudes and **PRACTICES**.

I observed and I encountered discriminatory words, behaviours or gestures directed at Roma

I have encountered racism while attending school/ university

I have been singled out in class and treated differently than other students because of my ethnicity

I encountered discrimination while looking for employment/jobs

I feel strongly disadvantaged in relation to the non-Roma youth (i.e. in society in general, at school)

I choose not to identify myself as a Roma in certain situations

I was denied entry to clubs, bars, sports and cultural events because of my ethnicity