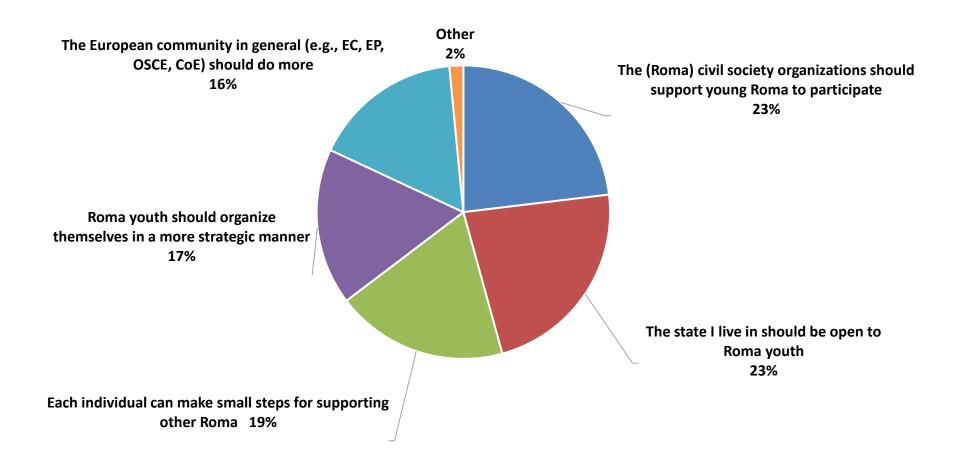

# WHO SHOULD BE DOING WHAT TO HELP YOUTH GET PUBLICLY ENGAGED

Most young Roma people expect CIVIL SOCIETY ORGANIZATIONS and their NATIONAL GOVERNMENTS to support young Roma.

Roma youth as a target group has **NOT** been systematically **CONSIDERED** in international, European, and national strategies and frameworks.

The limited Roma politics and mainstream **YOUTH POLICIES HAVE FAILED** to address the voice, presences, needs and concerns of Roma youth. Young Roma are excluded from transnational and national youth structures (e.g., from National Youth Councils) and are not adequately represented and involved in Roma structures and civil society organizations.

There are **LIMITED OPPORTUNITIES** and awareness raising, learning and training, employment/traineeship and funding for young Roma.

**ANTIGYPSYISM** has a long-term impact in diminishing Roma youth confidence, and in setting higher aspirations by Roma youth for themselves, but it can also determine the **SELF-EXCLUSION** of Roma youth from society.